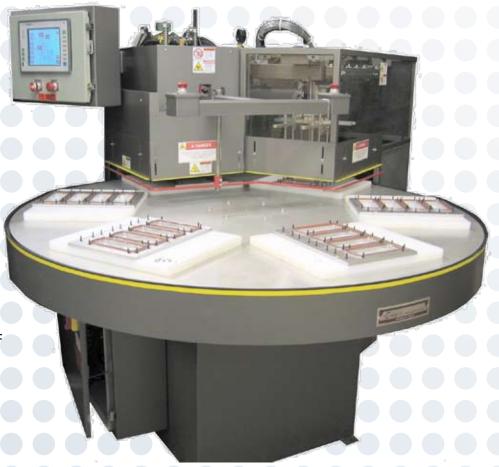

# 15-RS Series Heat Sealers

## **Rotary Blister Sealer**

## **Specifications**

Seal Area: 14" X 15" by 4" depth Seal Pressure: 3600 Lbs. @ 100 PSI

Heater: 2100 Watts, Ambient to 600°F

Electrical: 110 V. 60 Cycle Seal Time: 1½ - 2 Seconds Load Area: 5 Stations (6 Total)

#### **Features**

The Zed Model 15-RS Series are automatic, high speed, accurate index heat sealers. Blisters are sealed to the coating on the card. Relieved hot plate tooling, to seal only the blister flange, is available. Various tool height capability is standard. Quick locators provide high-speed tooling changeover. Automatic blister feeder, card feeder and product unload available. Operator safety shut down platen guard is standard on every machine.